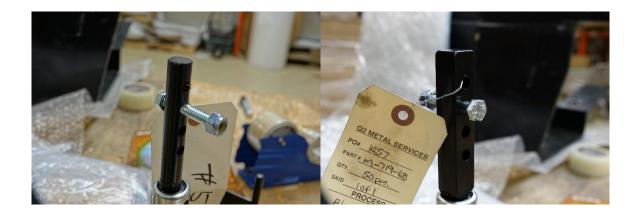

3. The bolt to attach should go in the second hole from the top of the round or square rod as shown below. Any higher or lower and you run the risk of having the deflector drag too much or not work properly.