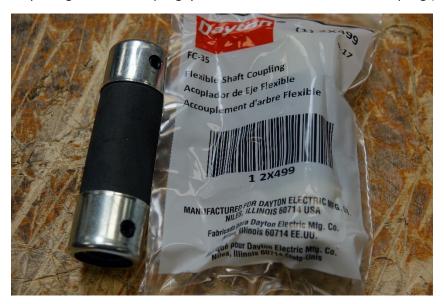

## **Ball Deflector Repair (Round & Square Rod)**

Call 1-800-869-1800 or go online at www.wittekgolf.com to order!

1. If you are replacing a broken coupling, you will receive this ½" flexible coupling (#M-719-105)