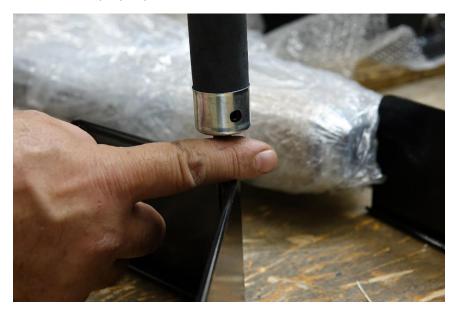

2. When placing it on the deflector, the coupling should sit about an index finger's width apart from the deflector itself. Any higher or lower and you run the risk of having the deflector drag too much or not work properly.