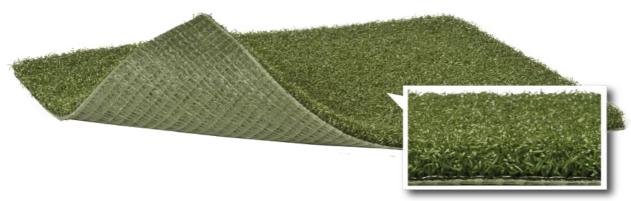

## SHOWN IN FOREST GREEN WITH NATURAL RUBBER BACKING True Turf 36

Yarn Type: Nylon

Secondary Backing: Natural Rubber Status: Active

Roll Width: 15' Untrimmed Total Product Weight: 71 oz per sq yd

Colors Available: Forest

Colors Available: N/A

Pile Height: 3/8"

Perforations: No

## **Applications:**

As one of our premier putting surfaces, this product is ideal for putting, short chip shots, and indoor golf facilities. The speed of the green will depend on the installation method. This product can be installed indoors or outside over concrete or an aggregate base.